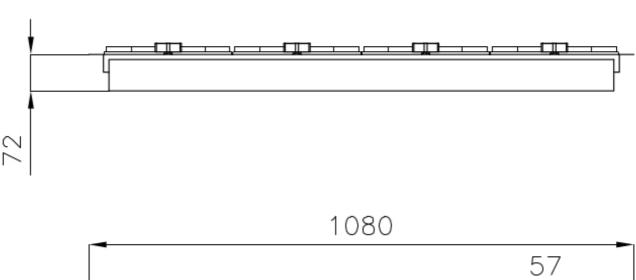

#### **DETAILS**

| Туре                   | Gas Hob                  |
|------------------------|--------------------------|
| Material               | AISI 304 stainless steel |
| Texture                | Brushed in line          |
| Finish                 | PVD                      |
| Coloring               | Gun Metal                |
| Edge/Installation Type | Flush-mount   Top-mount  |
| Base size              | 120 cm                   |
| Dimensions             | 1080x490 mm              |
| Width                  | 108 cm                   |
|                        |                          |