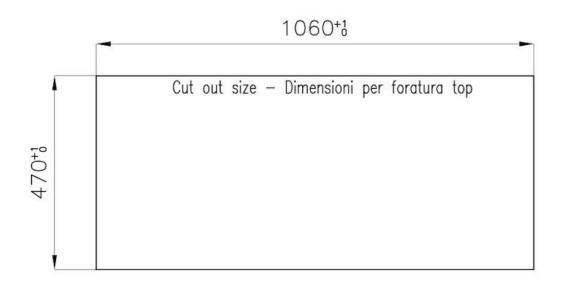

| Cut out         | Check technical data sheet                                         |
|-----------------|--------------------------------------------------------------------|
| Heating element | Four burners                                                       |
| Supply          | 220 - 240 V; 50/60 Hz                                              |
| Total power     | 9.950 W                                                            |
| Auxiliary       | 1.000 W                                                            |
| Semirapid       | 1.750 W                                                            |
| Rapid           | 3.000 W                                                            |
| Dual            | 4.200 W                                                            |
| Power settings  | 9 power settings per zone                                          |
| Ignition        | Electric ignition under knob                                       |
| Gas type        | Tested for installation with natural gas, LPG nozzle set included. |
| Safety          | Safety valve with quick-acting thermocouple                        |
| Grids           | Cast iron grids and enamelled burner covers                        |