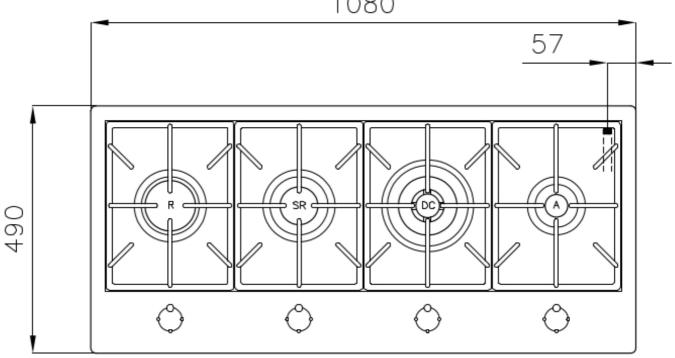

#### **DETAILS**

| Туре                   | Gas Hob                  |
|------------------------|--------------------------|
| Material               | AISI 304 stainless steel |
| Texture                | Brushed in line          |
| Finish                 | PVD                      |
| Coloring               | Gun Metal                |
| Edge/Installation Type | Flush-mount   Top-mount  |
| Base size              | 120 cm                   |
| Dimensions             | 1080x490 mm              |
| Width                  | 108 cm                   |
|                        |                          |

| Cut out         | Check technical data sheet                                         |
|-----------------|--------------------------------------------------------------------|
| Heating element | Four burners                                                       |
| Supply          | 220 - 240 V; 50/60 Hz                                              |
| Total power     | 9.950 W                                                            |
| Auxiliary       | 1.000 W                                                            |
| Semirapid       | 1.750 W                                                            |
| Rapid           | 3.000 W                                                            |
| Dual            | 4.200 W                                                            |
| Power settings  | 9 power settings per zone                                          |
| Ignition        | Electric ignition under knob                                       |
| Gas type        | Tested for installation with natural gas, LPG nozzle set included. |
| Safety          | Safety valve with quick-acting thermocouple                        |
| Grids           | Cast iron grids and enamelled burner covers                        |