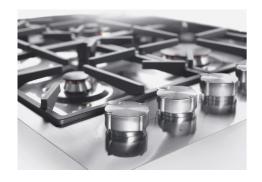

#### **DETAILS**

| Туре                   | Gas Hob                  |
|------------------------|--------------------------|
| Material               | AISI 304 stainless steel |
| Texture                | Brushed in line          |
| Finish                 | PVD                      |
| Coloring               | Gun Metal                |
| Edge/Installation Type | Flush-mount   Top-mount  |
| Base size              | 120 cm                   |
| Dimensions             | 1080x490 mm              |
| Width                  | 108 cm                   |
|                        |                          |

### **FEATURES**

| Aeo burners         | The AEO burners guarantee up to 25% energy saving compared to standard burners. All models are designed with The Dual burner with 2 independent crowns, controlled by a single knob, delivers from 1 to 5KW, a power that can only be found in professional models.                                                                            |
|---------------------|------------------------------------------------------------------------------------------------------------------------------------------------------------------------------------------------------------------------------------------------------------------------------------------------------------------------------------------------|
| Cast iron grids     | Cast-iron is the ideal material for an hob grid, this due to the manifold properties characterising it: high heat capacity that improves cooking performance; high weight and stability that improve safety; sturdiness that preserves the hob's original aspect over time; easy cleaning.                                                     |
| Gun Metal           | The Gun Metal finish is obtained by treating steel with a physical process called PVD (Phisical Vacuum Deposition) which deposits particles of noble metals on the surface. The result is a unique and refined aesthetic effect, and an improvement of the mechanical properties of the steel which is more resistant to impact and scratches. |
| Safe cooking        | All Foster cooker hobs are equipped with safety valves. They shut off the gas supply very quickly if the flame accidentally goes out.                                                                                                                                                                                                          |
| Special burners     | Many Foster hobs are equipped with special burners, with two or three rings of fire that greatly increase the power delivered and the heated surface. In the DUAL models the two fire crowns also have independent ignition, making these burners perfect for both intensive and delicate cooking.                                             |
| Under-knob ignition | The utmost freedom of movement with electronic under-knob ignition, a common feature of all models that allows a one-hand ignition of the burner.                                                                                                                                                                                              |
| XXL grids           | The weighty enamelled cast iron grid has extraordinary dimensions, 33x25 cm, with a working surface up to 50% bigger compared to a standard cooker hob. Now you can use all the burners at the same time even with large cookware.                                                                                                             |