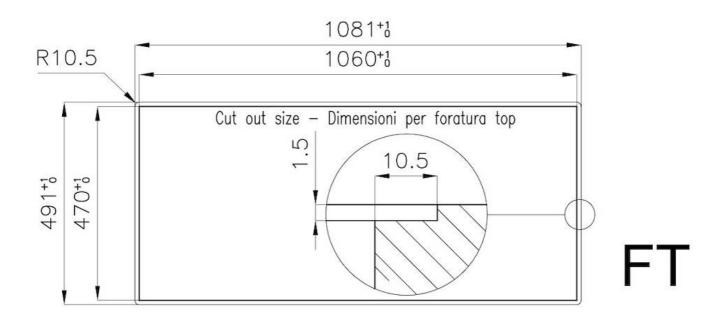

| Cut out         | Check technical data sheet                                         |
|-----------------|--------------------------------------------------------------------|
| Heating element | Four burners                                                       |
| Supply          | 220 - 240 V; 50/60 Hz                                              |
| Total power     | 9.950 W                                                            |
| Auxiliary       | 1.000 W                                                            |
| Semirapid       | 1.750 W                                                            |
| Rapid           | 3.000 W                                                            |
| Dual            | 4.200 W                                                            |
| Power settings  | 9 power settings per zone                                          |
| Ignition        | Electric ignition under knob                                       |
| Gas type        | Tested for installation with natural gas, LPG nozzle set included. |
| Safety          | Safety valve with quick-acting thermocouple                        |
| Grids           | Cast iron grids and enamelled burner covers                        |