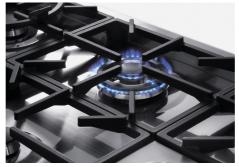

### **FEATURES**

| Aeo burners         | The AEO burners guarantee up to 25% energy saving compared to standard burners. All models are designed with The Dual burner with 2 independent crowns, controlled by a single knob, delivers from 1 to 5KW, a power that can only be found in professional models.                                                                            |
|---------------------|------------------------------------------------------------------------------------------------------------------------------------------------------------------------------------------------------------------------------------------------------------------------------------------------------------------------------------------------|
| Cast iron grids     | Cast-iron is the ideal material for an hob grid, this due to the manifold properties characterising it: high heat capacity that improves cooking performance; high weight and stability that improve safety; sturdiness that preserves the hob's original aspect over time; easy cleaning.                                                     |
| Gun Metal           | The Gun Metal finish is obtained by treating steel with a physical process called PVD (Phisical Vacuum Deposition) which deposits particles of noble metals on the surface. The result is a unique and refined aesthetic effect, and an improvement of the mechanical properties of the steel which is more resistant to impact and scratches. |
| Safe cooking        | All Foster cooker hobs are equipped with safety valves. They shut off the gas supply very quickly if the flame accidentally goes out.                                                                                                                                                                                                          |
| Special burners     | Many Foster hobs are equipped with special burners, with two or three rings of fire that greatly increase the power delivered and the heated surface. In the DUAL models the two fire crowns also have independent ignition, making these burners perfect for both intensive and delicate cooking.                                             |
| Under-knob ignition | The utmost freedom of movement with electronic under-knob ignition, a common feature of all models that allows a one-hand ignition of the burner.                                                                                                                                                                                              |
| XXL grids           | The weighty enamelled cast iron grid has extraordinary dimensions, 33x25 cm, with a working surface up to 50% bigger compared to a standard cooker hob. Now you can use all the burners at the same time even with large cookware.                                                                                                             |