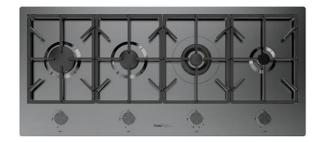

# Cooker hob Foster Milano PVD Gun metal

Gas hobs

Code: 7640 006

#### **DETAILS**

| Туре                   | Gas Hob                  |
|------------------------|--------------------------|
| Material               | AISI 304 stainless steel |
| Texture                | Brushed in line          |
| Finish                 | PVD                      |
| Coloring               | Gun Metal                |
| Edge/Installation Type | Flush-mount   Top-mount  |
| Base size              | 120 cm                   |
| Dimensions             | 1080x490 mm              |
| Width                  | 108 cm                   |
|                        |                          |